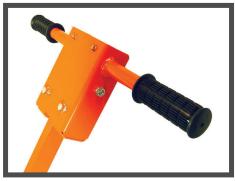

## COMPACT 350X

## **FLOOR SAW**

The low weight and compact size combined with fast cutting speeds make the Compact 350X an ideal choice for all floor and road repair work in concrete and asphalt.



## **FEATURES & BENEFITS**

- · Very low Hand Arm Vibration levels for the longest safe usage times.
- Easily transported (fi ts in the back of a small van).
- Specially moulded 25-litre detachable water tank.
- Foot operated depth adjustment for speed, simplicity and safety.
- Robust construction to survive the heaviest contract work.
- Adjustable handle height.
- Effective dust suppression.



VIBRATION DAMPING COMFORT **HANDLE** 



**REMOVABLE WATER TANK** 

## **TECHNICAL SPECIFICATIONS**

| Model               | Compact 350X          |            |
|---------------------|-----------------------|------------|
| Part No.            | CSXA01                |            |
| Engine Power        | (Hp/kW)               | 11.8 / 8.7 |
| Engine Model        | (Honda)               | GX390      |
| Engine type         | (Fuel)                | Petrol     |
| Blade Speed         | (rpm)                 | 3600       |
| Max. Cutting Depth  | (mm)                  | 125        |
| Blade Diameter      | (mm)                  | 350        |
| Water Tank capacity | (ltr)                 | 25         |
| Width               | (mm)                  | 515        |
| Height              | (m