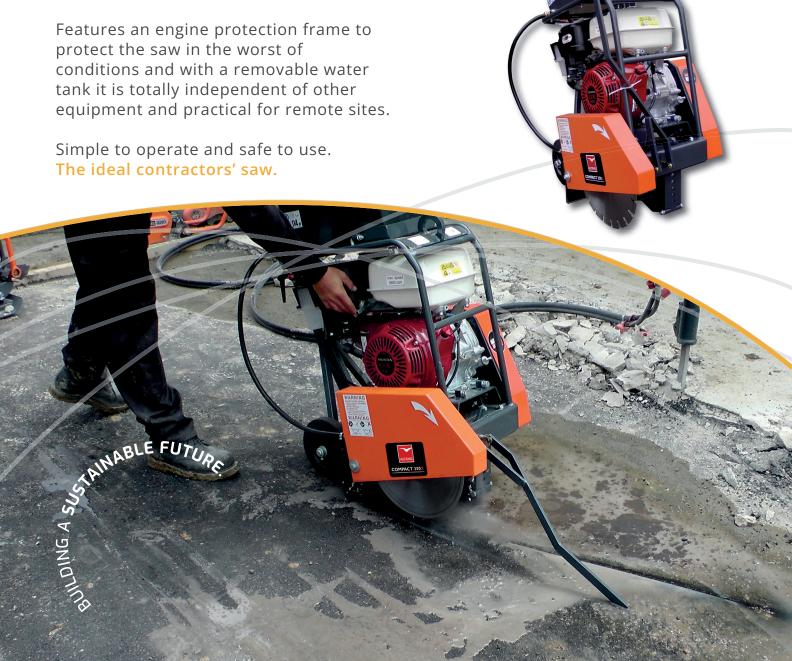

## COMPACT 350X

## **FLOOR SAW**

The low weight and compact size combined with fast cutting speeds make the Compact 350X an ideal choice for all floor and road repair work in concrete and asphalt.

## **FEATURES & BENEFITS**

- · Very low Hand Arm Vibration levels for the longest safe usage times.
- Easily transported (fi ts in the back of a small van).
- Specially moulded 25-litre detachable water tank.
- Foot operated depth adjustment for speed, simplicity and safety.
- Robust construction to survive the heaviest contract work.
- Adjustable handle height.
- Effective dust suppression.